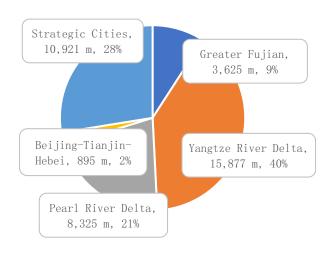

## Total Contracted Sales Breakdown by Region ('000 sqm/%)

# Greater Fujian, 1,914 k, 18% Yangtze River Delta, 2,483 k, 23% Pearl River Delta, 632 k, 6% Beijing-Tianjin-Hebei Region, 266 k, 2%