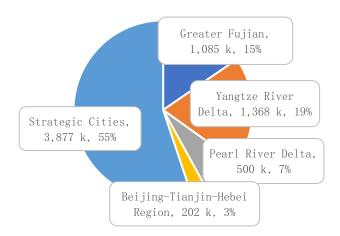

# Total Contracted Sales Breakdown by Region (RMBm/%)

# Attributable Contracted Sales Breakdown by Region ('000 sqm/%)

As of 30<sup>th</sup> September of 2020, TOP 10 regions contracted sales amounted RMB 129.7 billion, accounting for 88.1% of total contracted sales.