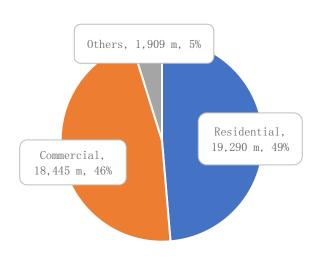

# Attributable Land Cost Breakdown by Property (RMBm/%)

| Method         | Month | City      | Attributable<br>Ratio | Total Consideration (RMBm) | Attributable Consideration (RMBm) | Site Area<br>(000sqm) | Capacity Building Area(000sqm) | ASP<br>(RMB/sqm) | Property                 |
|----------------|-------|-----------|-----------------------|----------------------------|-----------------------------------|-----------------------|--------------------------------|------------------|--------------------------|
| Public Auction | Jan.  | Fuzhou    | 70%                   | 500                        | 350                               | 58                    | 133                            | 3,757            | Residential & Commercial |
| Public Auction | Jan.  | Nanping   | 40%                   | 681                        | 272                               | 69                    | 138                            | 4,929            | Residential & Commercial |
| Public Auction | Jan.  | Hangzhou  | 51%                   | 716                        | 365                               | 29                    | 74                             | 9,623            | Residential              |
| Public Auction | Jan.  | Taizhou   | 30%                   | 1,041                      | 312                               | 76                    | 182                            | 5,709            | Residential & Commercial |
| Public Auction | Jan.  | Taizhou   | 30%                   | 718                        | 215                               | 118                   | 206                            | 3,491            | Residential & Commercial |
| Public Auction | Jan.  | Changsha  | 51%                   | 325                        | 166                               | 68                    | 137                            | 2,383            | Residential              |
| Public Auction | Feb.  | Huizhou   | 100%                  | 198                        | 198                               | 27                    | 78                             | 2,541            | Residential & Commercial |
| Public Auction | Mar.  | Hefei     | 47%                   | 2,961                      | 1,394                             | 115                   | 278                            | 10,652           | Commercial & Educational |
| Public Auction | Mar.  | Ningbo    | 31%                   | 984                        | 305                               | 36                    | 77                             | 12,824           | Residential              |
| Public Auction | Mar.  | Zhangzhou | 50%                   | 1,160                      | 580                               | 84                    | 210                            | 5,537            | Residential & Commercial |
| Public Auction | Mar.  | Wuxi      | 49%                   | 1,163                      | 570                               | 42                    | 93                             | 12,548           | Residential              |
| Public Auction | Mar.  | Wuxi      | 34%                   | 3,002                      | 1,030                             | 84                    | 167                            | 17,988           | Residential              |