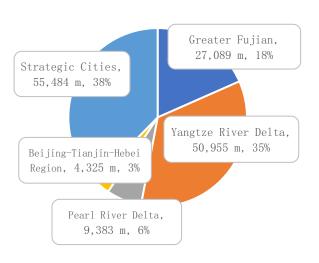

# Total Contracted Sales Breakdown by Region (RMBm/%)

# Attributable Contracted Sales Breakdown by Region ('000 sqm/%)

As of 30<sup>th</sup> September of 2020, TOP 10 regions contracted sales amounted RMB 129.7 billion, accounting for 88.1% of total contracted sales.