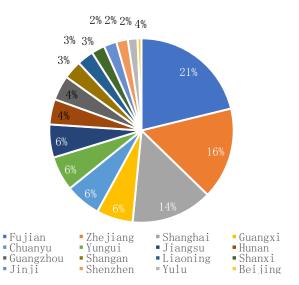

## Total Contracted Sales Breakdown by City (%)

| Regional Company | Total Contracted Sales<br>(RMBm) | Total GFA Sold<br>('000sqm) | ASP (RMB/sqm) |
|------------------|----------------------------------|-----------------------------|---------------|
| Fujian           | 31,176.73                        | 2,350.1                     | 13,266        |
| Zhejiang         | 23,713.12                        | 1,190.3                     | 19,922        |
| Shanghai         | 20,998.64                        | 1,177.1                     | 17,839        |
| Guangxi          | 9,425.73                         | 1,060.4                     | 8,888         |
| Chuanyu          | 9,192.90                         | 882.0                       | 10,423        |
| Yungui           | 8,926.42                         | 824.7                       | 10,824        |
| Jiangsu          | 8,553.06                         | 386.8                       | 22,115        |
| Hunan            | 6,550.54                         | 628.4                       | 10,424        |
| Guangzhou        | 6,394.48                         | 440.3                       | 14,524        |
| Shangan          | 4,776.99                         | 430.3                       | 11,101        |
| Total            | 129,708.62                       | 9,370.5                     | 13,842        |