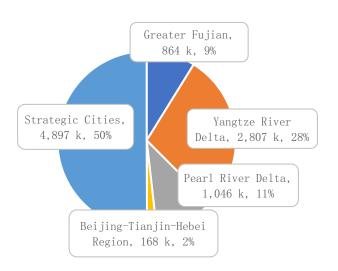

| 10,424        |
| Guangzhou        | 6,394.48                         | 440.3                       | 14,524        |
| Shangan          | 4,776.99                         | 430.3                       | 11,101        |
| Total            | 129,708.62                       | 9,370.5                     | 13,842        |

Onshore Listed Company: 阳光城集团股份有限公司

Yango Group Co., Ltd.

Offshore Debt Issuer : 阳光城嘉世国际有限公司

Yango Justice International Limited



## **Land Acquisition Update**

From January to September 2020, the total and equity consideration for the newly acquired land amounted to RMB 62.9bn and RMB 39.6bn respectively, with a capacity building area of 9.78mn sqm, where the average cost of land at RMB6,430 per sqm.

# GFA Acquired Breakdown by Region ('000sqm/%)



## Attributable land cost Breakdown by Region (RMBm/%)



# Attributable Land Cost Breakdown by City Tiers (RMBm/%)



# Attributable Land Cost Breakdown by Property (RMBm/%)





| Method         | Month | City      | Attributable<br>Ratio | Total Consideration (RMBm) | Attributable Consideration (RMBm) | Site Area<br>(000sqm) | Capacity Building Area(000sqm) | ASP<br>(RMB/sqm) | Property                 |
|----------------|-------|-----------|-----------------------|----------------------------|-----------------------------------|-----------------------|--------------------------------|------------------|--------------------------|
| Public Auction | Jan.  | Fuzhou    | 70%                   | 500                        | 350                               | 58                    | 133