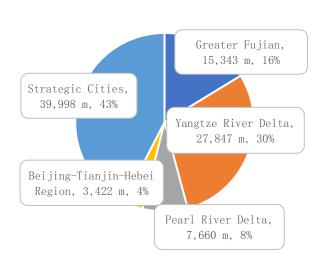

# Attributable Contracted Sales Breakdown by Region (RMBm/%)

# Attributable Contracted Sales Breakdown by Region ('000 sqm/%)

As of 30<sup>th</sup> September of 2020, TOP 10 regions contracted sales amounted RMB 129.7 billion, accounting for 88.1% of total contracted sales.