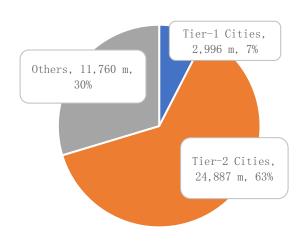

14,524        |
| Shangan          | 4,776.99                         | 430.3                       | 11,101        |
| Total            | 129,708.62                       | 9,370.5                     | 13,842        |

Onshore Listed Company: 阳光城集团股份有限公司

Yango Group Co., Ltd.

Offshore Debt Issuer : 阳光城嘉世国际有限公司

Yango Justice International Limited



## **Land Acquisition Update**

From January to September 2020, the total and equity consideration for the newly acquired land amounted to RMB 62.9bn and RMB 39.6bn respectively, with a capacity building area of 9.78mn sqm, where the average cost of land at RMB6,430 per sqm.

# GFA Acquired Breakdown by Region ('000sqm/%)



## Attributable land cost Breakdown by Region (RMBm/%)



# Attributable Land Cost Breakdown by City Tiers (RMBm/%)



# Attributable Land Cost Breakdown by Property (RMBm/%)





| Method         | Month | City      | Attributable<br>Ratio | Total Consideration (RMBm) | Attributable Consideration (RMBm) | Site Area<br>(000sqm) | Capacity Building Area(000sqm) | ASP<br>(RMB/sqm) | Property                 |
|----------------|-------|-----------|-----------------------|----------------------------|-----------------------------------|-----------------------|--------------------------------|------------------|--------------------------|
| Public Auction | Jan.  | Fuzhou    | 70%                   | 500                        | 350                               | 58                    | 133                            | 3,757            | Residential & Commercial |
| Public Auction | Jan.  | Nanping   | 40%